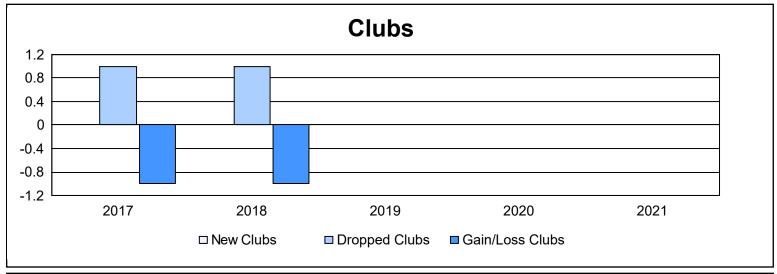

District 38 L

As of June 2021 Cumulative

| Year      | New<br>Clubs | Dropped<br>Clubs | Gain/<br>Loss<br>Clubs | New<br>Members | Charter<br>Members | Reinstate<br>Members | Transfer<br>Members | Total<br>Member<br>Added | Total<br>Members<br>Dropped | Gain/<br>Loss<br>Members |
|-----------|--------------|------------------|------------------------|----------------|--------------------|----------------------|---------------------|--------------------------|-----------------------------|--------------------------|
| 2016-2017 | 0            | 1                | -1                     | 71             | 0                  | 2                    | 0                   | 73                       | 78                          | -5                       |
| 2017-2018 | 0            | 1                | -1                     | 56             | 0                  | 2                    | 0                   | 58                       | 79                          | -21                      |
| 2018-2019 | 0            | 0                | 0                      | 45             | 2                  | 1                    | 4                   | 52                       | 101                         | -49                      |
| 2019-2020 | 0            | 0                | 0                      | 22             | 1                  | 1                    | 0                   | 24                       | 49                          | -25                      |
| 2020-2021 | 0            | 0                | 0                      | 43             | 0                  | 0                    | 4                   | 47                       | 74                          | -27                      |
| Average   | 0            | 0                | 0                      | 47             | 1                  | 1                    | 2                   | 51                       | 76                          | -25                      |